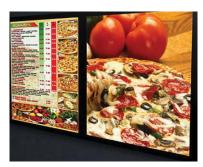

## SABIC'S LEXAN™ 8B35F IS DESIGNED TO HELP ELIMINATE PINHOLES FOR BACKLIT APPLICATIONS...

SABIC Innovative Plastics™

LEXAN<sup>™</sup> 8B35F is a velvet/fine matte transparent polycarbonate that can be used in backlit display applications. Technological improvements now in effect reduce texture variation by 50% and have improved gauge control.

## **Applications:**

Backlit displays

LEXAN™ 8B35F can be converted at Tekra and supplied in either roll or sheet form. Call us today to receive a quote or free samples.