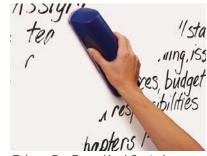

gs Tekra applies to polyester films is our dry erase coating. This gloss hard coated dry erase coating formulation allows polyester films to have exceptional writeability and eraseability with dry erase markers of a variety of colors. With

the dry erase coating also being a hard coat, it renders the film to be chemical resistant to standard household cleaners and chemicals that tend to break down dry erase coatings functionality.

Tekra offers a 5 mil clear and white gloss dry erase polyester film. In addition, Tekra can create custom products by applying the dry erase coating to a range of polyesters from .00092" to .010" thick in either white or clear. Since Tekra coats master rolls up to 60" wide, Tekra can convert material to either sheets or slit rolls to meet your operation needs.



Tekra's Dry Erase Hard Coated Polyester Film erases easily without ghosting.

## Features:

- Exceptional writeability tested with a variety of colors including black, blue, green and red.
- Inks easily erase without ghosting.
- Is chemical resistant to standard household cleaners and solvents.
- Dry erase coating is also a hard coat with a pencil hardness of H 2H allowing for use in harsh indoor environments.
- Available in clear for overlaminate applications and white for standard applications.

## Typical Applications:

- Dry Erase Boards
- Large Format Dry Erase Graphics
- Promotional Dry Erase Graphics
- Overlaminates

Free 8"x10" test samples are available of our 5 mil Clear and White Gloss Dry Erase Hard Coated Polyester. Click here to request your free samples. For custom thickne